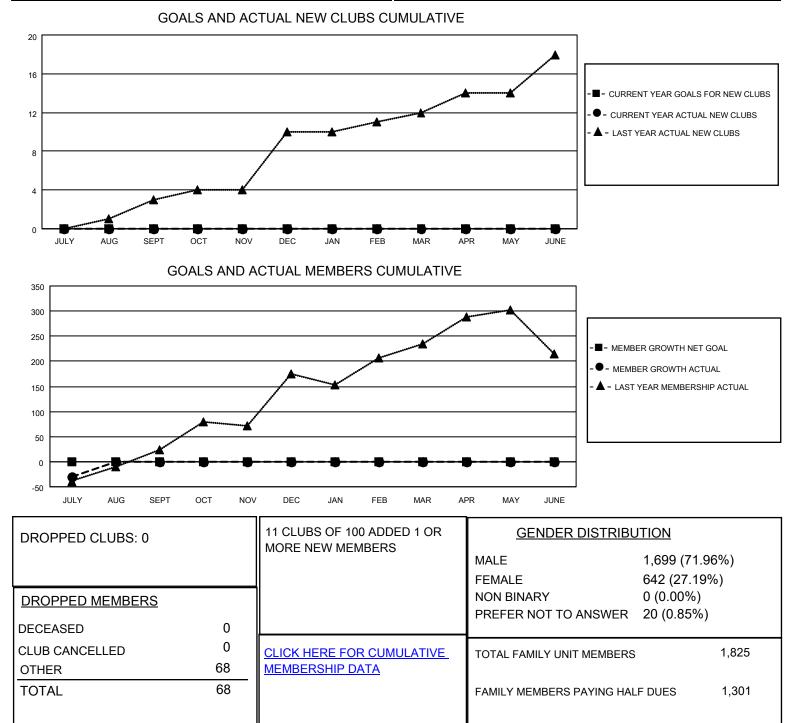

## LOCATION NEPAL

District 325 L

Results as of: 7/31/2023

| Clubs                 |               |           |               | Members               |                         |                         |                                                    |
|-----------------------|---------------|-----------|---------------|-----------------------|-------------------------|-------------------------|----------------------------------------------------|
| RESULTS FOR 2023-2024 |               |           |               | RESULTS FOR 2023-2024 |                         |                         |                                                    |
| QUARTER               | NEW CLUB GOAL | NEW CLUBS | DROPPED CLUBS | QUARTER MEN           | MBER GROWTH NET<br>GOAL | MEMBER GROWTH<br>ACTUAL | DROPPED<br>MEMBERS ACTUAL<br>(including transfers) |
| JULY/AUG/SEPT         | 0             | 0         | 0             | JULY/AUG/SEPT         | 0                       | 40                      | 68                                                 |
| OCT/NOV/DEC           | 0             | 0         | 0             | OCT/NOV/DEC           | 0                       | 0                       | 0                                                  |
| JAN/FEB/MAR           | 0             | 0         | 0             | JAN/FEB/MAR           | 0                       | 0                       | 0                                                  |
| APR/MAY/JUNE          | 0             | 0         | 0             | APR/MAY/JUNE          | 0                       | 0                       | 0                                                  |